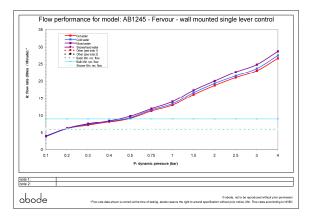

## **Product flow characteristics:**

• Min / Max water pressure: 0.30 / 5 bar • Part G mixed flow rate at 3 bar (I/m): 24.8

• Max water temperature: 70° C

• Product flow characteristics: Single flow

Aerator type: