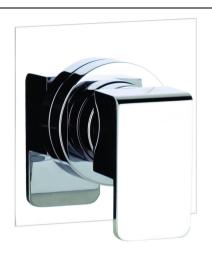

## Product features:

- · Metal construction throughout
- · Leading design features requiring high pressure
- Single lever control for effortless single handed control
- Elegant minimalist design styling with a softened edge
- · Adjustable to suit various thickness of wall