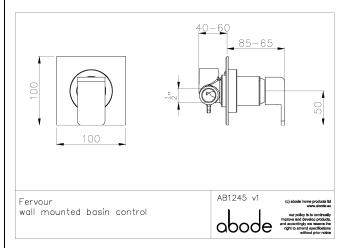

## **Product dimensions:**

• Overall Height / projection: 65 - 85 mm

Exit reach:Exit height:

Cartra d'atas a ca

· Centre distance(s):

Base diameter(s): 100 x 100 mm
Product mounted where: Wall
Recommended hole diameter:

• Min. fitting depth required: 50 - 70 mm

• Max. surface depth: